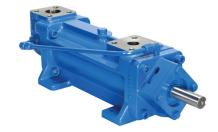

- Regenerative Turbine Pumps
- Single & Multi Stage
- Vertical & Horizontal
- High Pressure Low Flow

- General Service Pumps
- Multi Stage Pumps
- Low NPSH, Special Application
- API 610 Pumps

• Automatic Recirculation Valves for Boiler Feed & Dondensate Pumps