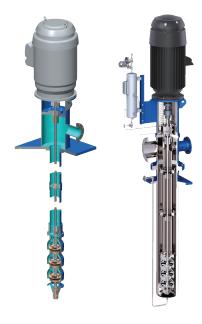

- General Service Pumps
- Hot Water & Condensate Pumps
- Horizontal Split Case Pumps

ALLWEILER

- Lube Oil Pumps
- Fuel Oil Supply Pumps
- Hydraulic Oil Pumps
- Pipeline Pumps
- Thick Stock Pumps
- Hot Oil Pumps
- Progressive Cavity Pumps
- Three Screw & Gear Pumps
- Two Screw Pumps