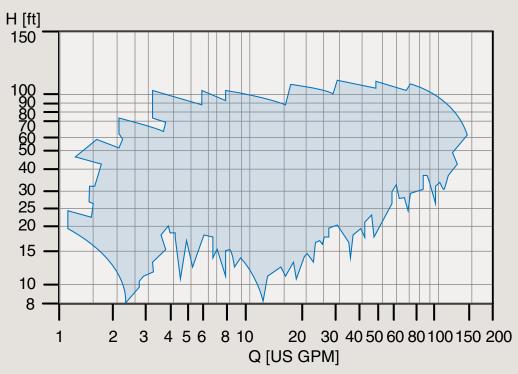

Flow in gpm x 1000

#### **VTP Specifications:**

Capacities: ..... Up to 150,000 gpm (34,069 m3/hr) Head: . . . . . . . . . Up to 2,500 feet (762 meters) **Pressure:** ...... To fit the application **Horsepower:** .... Up to 5,000 hp (3,429 kW)