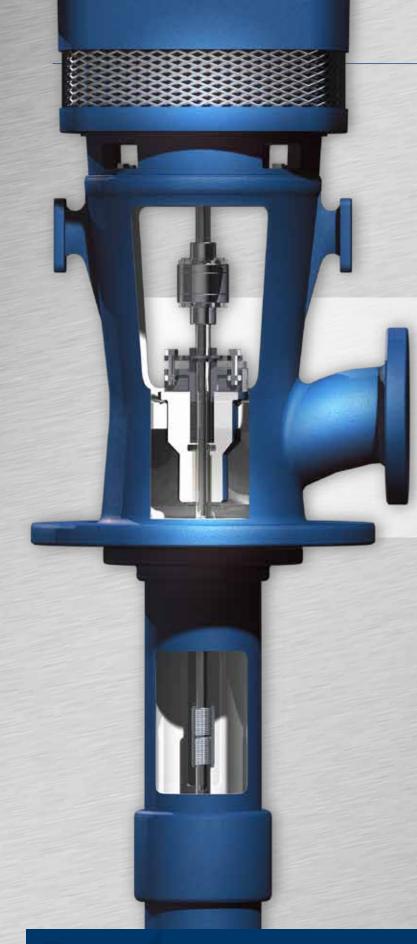

## **VERTICAL TURBINE OVERVIEW**

Vertical turbine pump provides a wide range of hydraulic and mechanical coverage; offered in numerous material and design configuration. These configuration options allow for custom-engineered construction tailored to suit your requirements while ensuring maximum value, high efficiency and long term pump performance.

#### **BENEFITS**

- Peerless Pump pioneered and patented the 'double seal' lateral seal feature to provide increased pump efficiency and extended pump life with focus on the critical surfaces between bowls and impellers
- · Only manufacturer on the market that utilizes dual bowl bearings to provide extended pump life, utilizing rubber and bronze bearings to protect shaft and impellers against wear in a wide range of operating services
- · Potable water NSF 372 certified materials to provide clean water supply to the highest standards