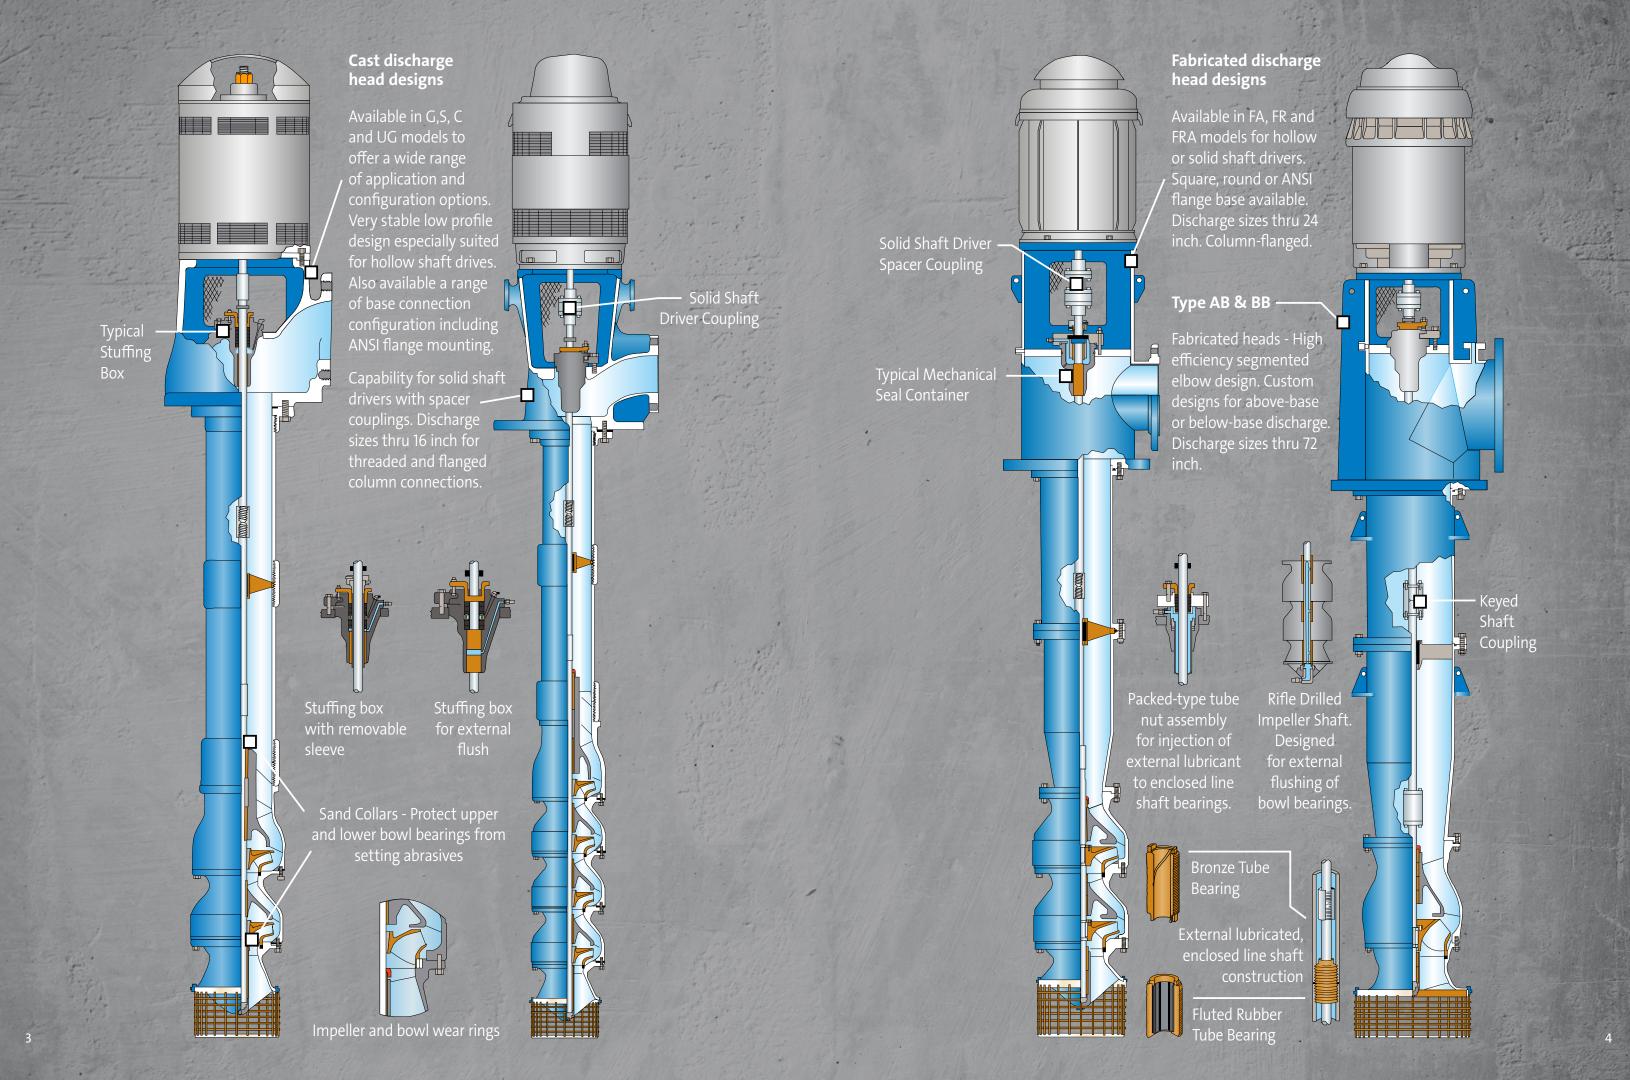

## **VERTICAL TURBINE OVERVIEW**

Vertical turbine pump provides a wide range of hydraulic and mechanical coverage; offered in numerous material and design configuration. These configuration options allow for custom-engineered construction tailored to suit your requirements while ensuring maximum value, high efficiency and long term pump performance.

#### **BENEFITS**

- Peerless Pump pioneered and patented the 'double seal' lateral seal feature to provide increased pump efficiency and extended pump life with focus on the critical surfaces between bowls and impellers
- · Only manufacturer on the market that utilizes dual bowl bearings to provide extended pump life, utilizing rubber and bronze bearings to protect shaft and impellers against wear in a wide range of operating services
- · Potable water NSF 372 certified materials to provide clean water supply to the highest standards