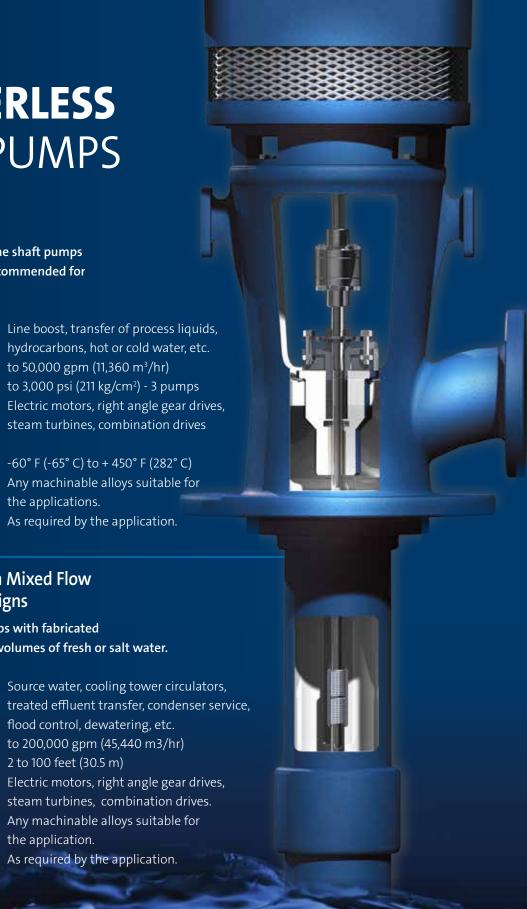

#### **Tee-Head Canned Pumps**

Multi-stage close-coupled vertical line shaft pumps with barrel-enclosed bowl units. Recommended for low NPSH conditions.

Typical Applications:

**Capacities:** to 50,000 gpm (11,360 m<sup>3</sup>/hr)

to 3,000 psi (211 kg/cm²) - 3 pumps **Drives:** Electric motors, right angle gear drives, steam turbines, combination drives

**Temperature** 

Range:

-60° F (-65° C) to + 450° F (282° C) Any machinable alloys suitable for Materials:

the applications.

**Configurations:** As required by the application.

Vertical short setting line shaft pumps with fabricated discharge elbows for handling large volumes of fresh or salt water.

Typical Applications: Source water, cooling tower circulators, treated effluent transfer, condenser service,

> flood control, dewatering, etc. Capacities: to 200,000 gpm (45,440 m3/hr)

2 to 100 feet (30.5 m)

Drives: Electric motors, right angle gear drives,

Any machinable alloys suitable for Materials:

the application.

Configurations: As required by the application.