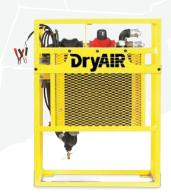

### **DryAir**

The Solution to Your Portable Compressor Moisture Problems.

- Effectively removes harmful moisture from diesel portable compressor discharge air
- Completely self-contained
- Cools air to within 20° of ambient
- Includes a 1-micron coalescing filter drain
- Controlled by an integral pressure switch
- 13' power cord with alligator clips
- For more information, GetDryAir.com