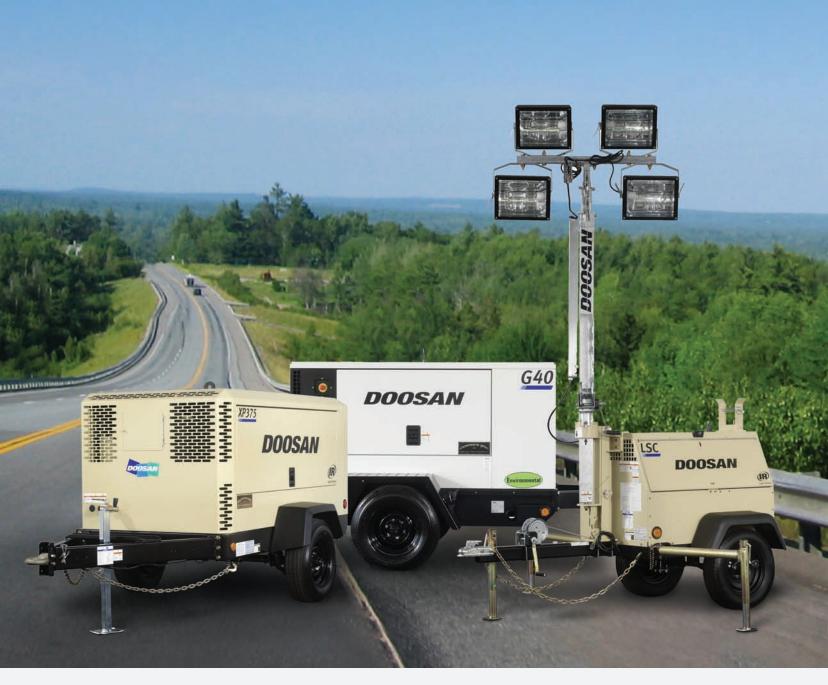

## **Portable Equipment Sales & Rentals**

TDM offers Doosan / Ingersoll-Rand's complete line of portable utility equipment for sale and rent. This includes diesel driven portable air compressors, generators and light towers. Talk to your sales representative today for a complete listing of available equipment and more information.

#### **Rental Equipment**

Trask-Decrow rents the best equipment in the industry. Our selection includes but is not limited to the following:

- Portable Diesel Compressors
- Portable Light Towers
- Portable Generators
- Stationary Electric Compressors
- Compressed Air Dryers
- Compressed Air Aftercoolers
- Oil Water Separators
- Filters, Hoses, Flow Meters
- Pumps